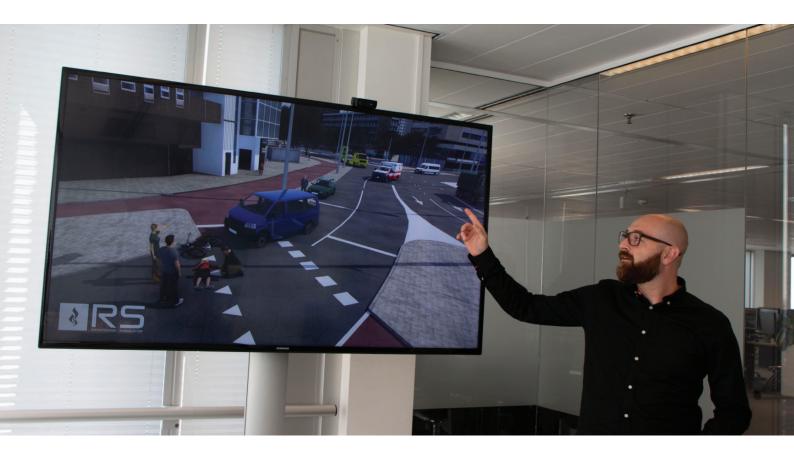

## **Training Applications**

Using RS Creator for incident re-creation provides enhanced awareness and insights into complex situations. Through discussion and evolving incidents, you can teach your trainees response strategies to unexpected developments.

After creating an incident, you can practice resource placement strategies and view incidents from any vantage point. The system grants you access to tools that help form a solid basis for entry into virtual safety training.

### Creator tools

Users can train for incidents in urbanised city centres, residential areas, highways, tunnels and more within the RS generic environment. A wide variety of objects, characters and vehicles will allow you to visualise anything you desire.