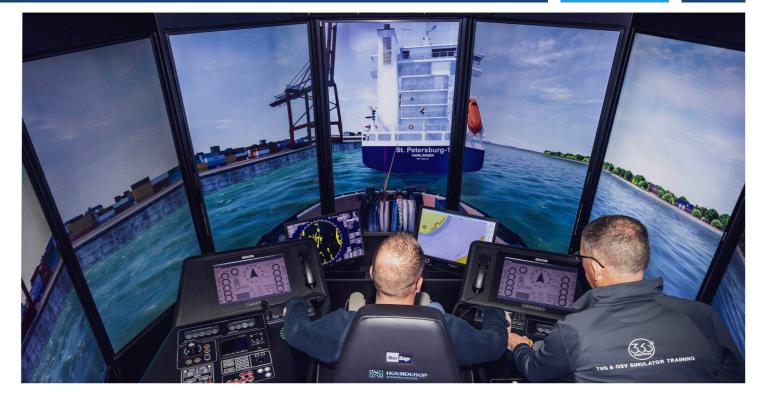

# **Towage Applications**

The NAUTIS Towage Simulator allows captains to experience and train the handling of tugs with different propulsion systems. The simulator includes an easy-to-use set of instructor tools to prepare and control maneuvering exercises, multi-tug operations and ship maneuvering parameters. Users are provided with a series of ports, vessels and a ship dynamics model, which is suitable for the precise maneuvering characteristics of modern azimuth stern drive (ASD) tugs in close proximity to ships, such as cargo vessels.

Furthermore, effects like the repulsion force of the cargo vessel's bow wave and the suction effect caused by the propeller wash are part of the dynamics system, highlighting great realism.