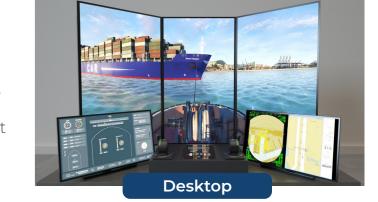

#### Configurations

NAUTIS Simulators have a fully scalable range of options to fit our customers' training needs and budgets. Even if our customers' training needs are not standard, we always do our best to cater to these needs.