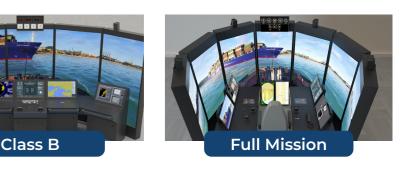

#### Configurations

NAUTIS Simulators have a fully scalable range of options to fit our customers' training needs and budgets. Even if our customers' training needs are not standard, we always do our best to cater to these needs.