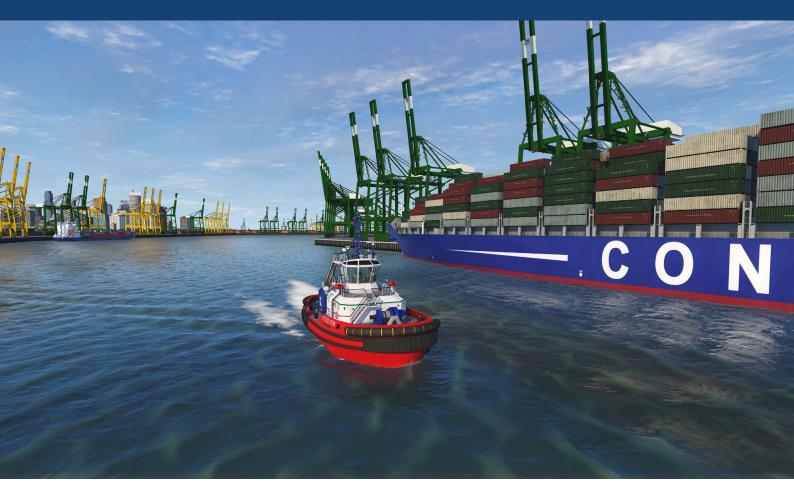

# **Towage Applications**

The NAUTIS Towage Simulator allows captains to experience and train the handling of tugs with different propulsion systems. The simulator includes an easy-to-use set of instructor tools to prepare and control maneuvering exercises, multi-tug operations and ship maneuvering parameters. Users are provided with a series of ports, vessels and a ship dynamics model, which is suitable for the precise maneuvering characteristics of modern azimuth stern drive (ASD) tugs in close proximity to ships, such as cargo vessels.

Furthermore, effects like the repulsion force of the cargo vessel's bow wave and the suction effect caused by the propeller wash are part of the dynamics system, highlighting great realism.